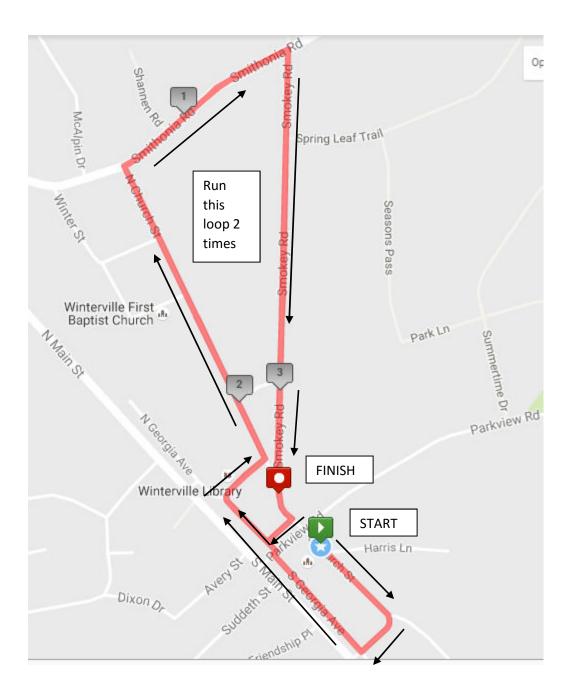

Start on Church Street beside Winterville Methodist Church running towards Harris Lane. Right on Dozier. Right on S. Georgia Ave. Cross Parkview Road to Marigold Lane. Curve right on Marigold Lane. Left on N. Church Street. Right on Smithonia Road. Right on Smokey Road. Continue onto N. Church Street past Finish Line. Right on Inez Edwards Plaza. Right on Marigold (this begins the 2<sup>nd</sup> loop). Curve right on Marigold Lane. Left on N. Church Street. Right on Street. Right on Smithonia Road. Right on Smithonia Road. Right on Smokey Road. Continue onto N. Church Street. Right on Smithonia Road. Right on Smithonia Road. Right on Smokey Road. Continue onto N. Church Street to finish line at crosswalk at the Park entrance.