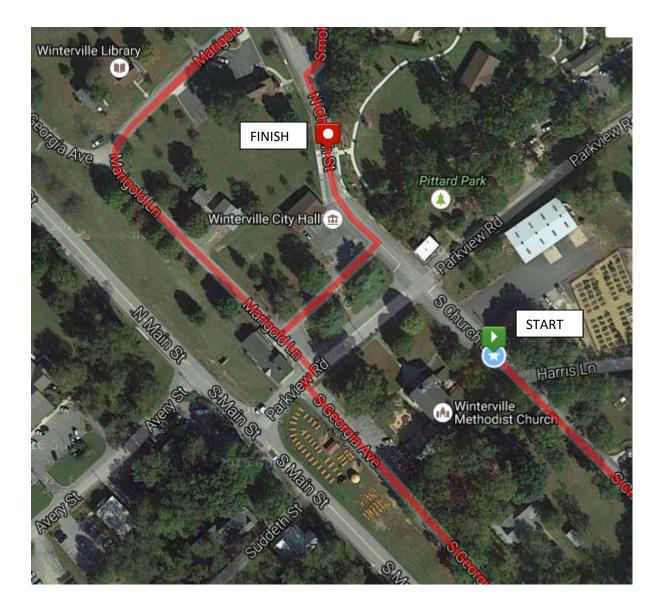

Start on Church Street beside Winterville Methodist Church running towards Harris Lane. Right on Dozier. Right on S. Georgia Ave. Cross Parkview Road to Marigold Lane. Curve right on Marigold Lane. Left on N. Church Street. Right on Smithonia Road. Right on Smokey Road. Continue onto N. Church Street past Finish Line. Right on Inez Edwards Plaza. Right on Marigold (this begins the 2<sup>nd</sup> loop). Curve right on Marigold Lane. Left on N. Church Street. Right on Street. Right on Smithonia Road. Right on Smithonia Road. Right on Smokey Road. Continue onto N. Church Street. Right on Smithonia Road. Right on Smithonia Road. Right on Smokey Road. Continue onto N. Church Street to finish line at crosswalk at the Park entrance.